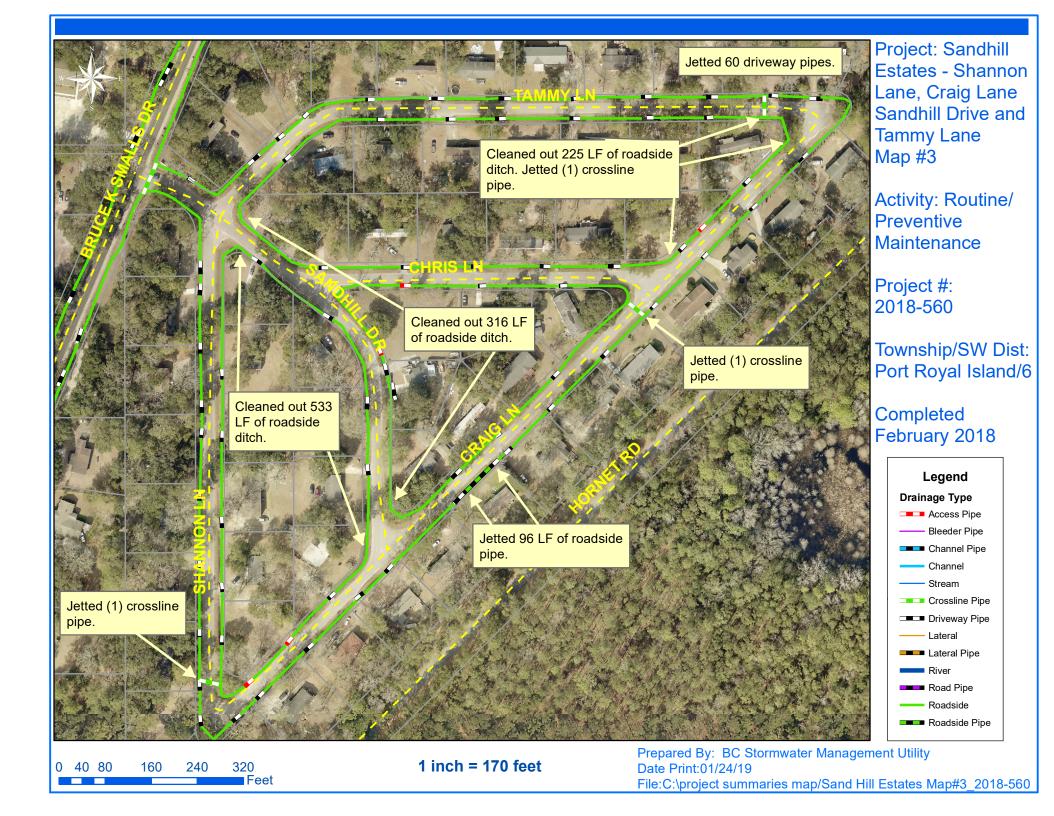

## Narrative Description of Project:

Project improved 7,205 L.F. of drainage system. Removed debris from roads. Cleaned out 7,109 L.F. of roadside ditch. Jetted (3) crossline pipes, (60) driveway pipes and 96 L.F. of roadside pipe.

Before

During

After

Activity: Routine/Preventive Maintenance

Duration: 12/19/17-02/15/18

File:C:\project summaries map/Sand Hill Estates 2018-560

File:C:\project summaries map/Sand Hill Estates Map#2\_2018-560