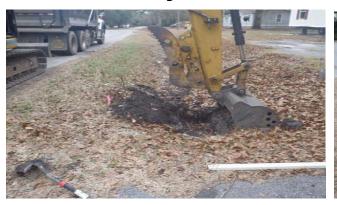

## Narrative Description of Project:

Project improved 7,205 L.F. of drainage system. Removed debris from roads. Cleaned out 7,109 L.F. of roadside ditch. Jetted (3) crossline pipes, (60) driveway pipes and 96 L.F. of roadside pipe.

Before

During

After

Activity: Routine/Preventive Maintenance

Duration: 12/19/17-02/15/18

File:C:\project summaries map/Sand Hill Estates 2018-560

File:C:\project summaries map/Sand Hill Estates Map#2\_2018-560