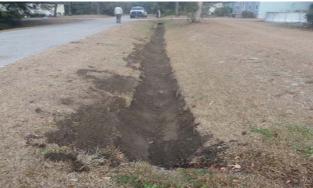

## Narrative Description of Project:

Project improved 7,205 L.F. of drainage system. Removed debris from roads. Cleaned out 7,109 L.F. of roadside ditch. Jetted (3) crossline pipes, (60) driveway pipes and 96 L.F. of roadside pipe.

Before

During

After

Activity: Routine/Preventive Maintenance

Duration: 12/19/17-02/15/18

File:C:\project summaries map/Sand Hill Estates 2018-560

File:C:\project summaries map/Sand Hill Estates Map#2\_2018-560