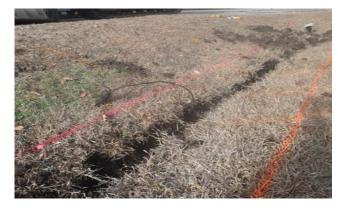

## Narrative Description of Project:

Project improved 7,205 L.F. of drainage system. Removed debris from roads. Cleaned out 7,109 L.F. of roadside ditch. Jetted (3) crossline pipes, (60) driveway pipes and 96 L.F. of roadside pipe.

Before

During

After

Activity: Routine/Preventive Maintenance

Duration: 12/19/17-02/15/18

File:C:\project summaries map/Sand Hill Estates 2018-560

File:C:\project summaries map/Sand Hill Estates Map#2\_2018-560