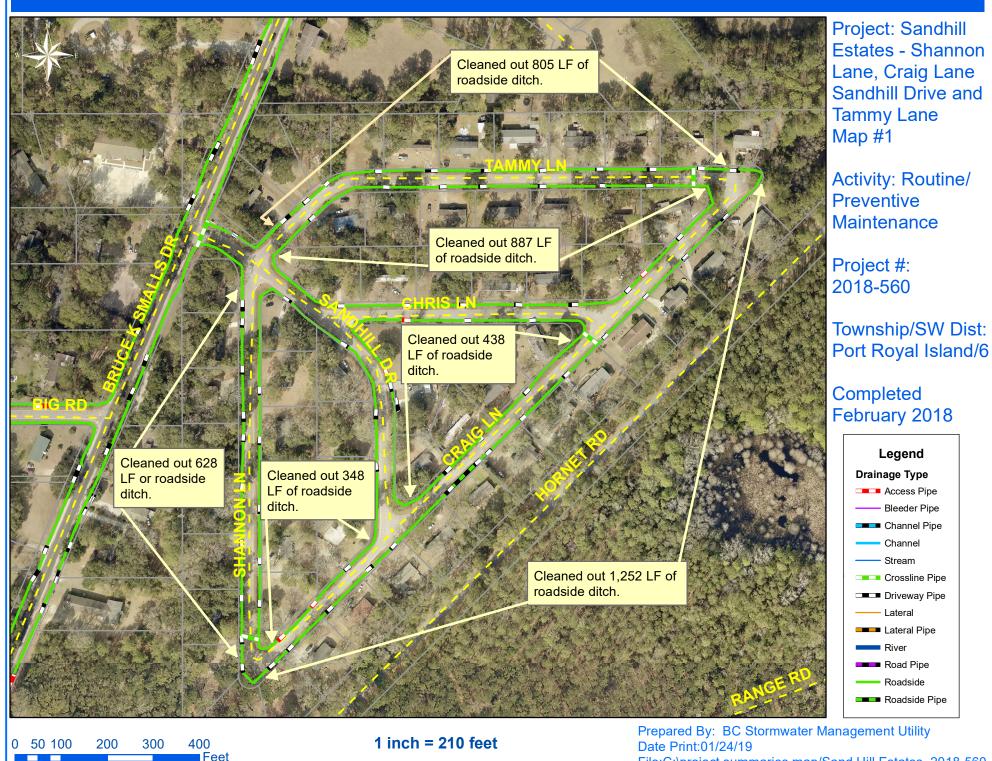

Beaufort County Public Works Stormwater Infrastructure Project Summary

**Project Summary:** Sandhill Estates Subdivision Shannon Lane, Craig Lane, Sandhill Drive, Tammy Lane

## Narrative Description of Project:

Project improved 7,205 L.F. of drainage system. Removed debris from roads. Cleaned out 7,109 L.F. of roadside ditch. Jetted (3) crossline pipes, (60) driveway pipes and 96 L.F. of roadside pipe.

Before

During

After

Activity: Routine/Preventive Maintenance

Duration: 12/19/17-02/15/18

File:C:\project summaries map/Sand Hill Estates 2018-560

File:C:\project summaries map/Sand Hill Estates Map#2\_2018-560