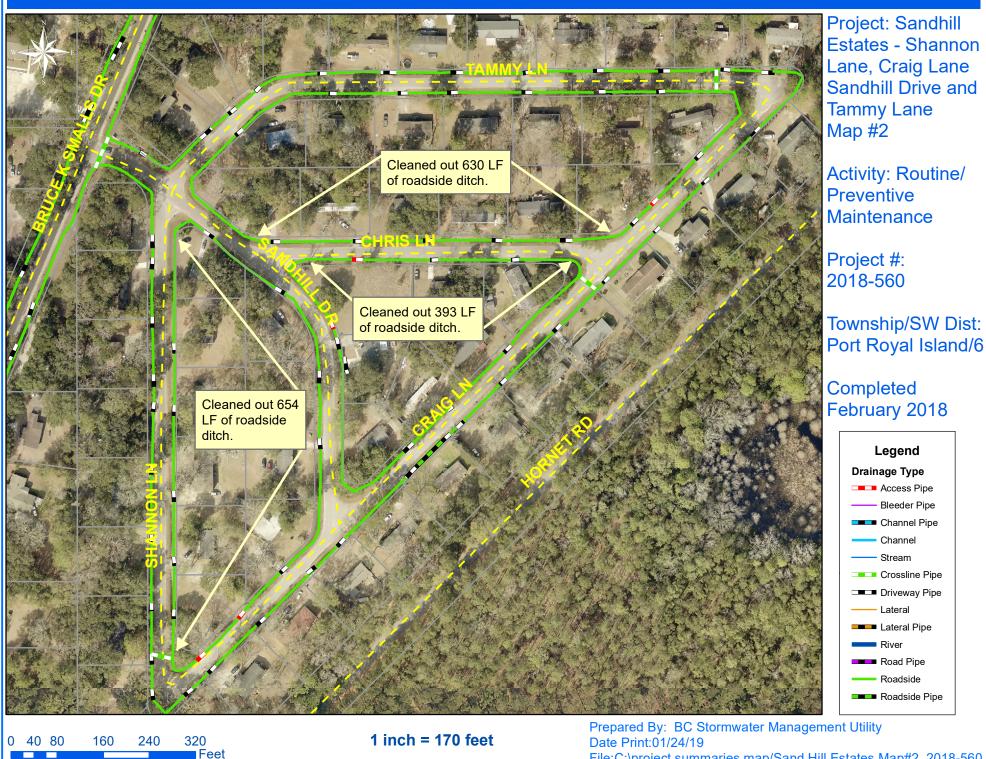

## Narrative Description of Project:

Project improved 7,205 L.F. of drainage system. Removed debris from roads. Cleaned out 7,109 L.F. of roadside ditch. Jetted (3) crossline pipes, (60) driveway pipes and 96 L.F. of roadside pipe.

Before

During

After

Activity: Routine/Preventive Maintenance

Duration: 12/19/17-02/15/18

File:C:\project summaries map/Sand Hill Estates 2018-560

File:C:\project summaries map/Sand Hill Estates Map#2\_2018-560